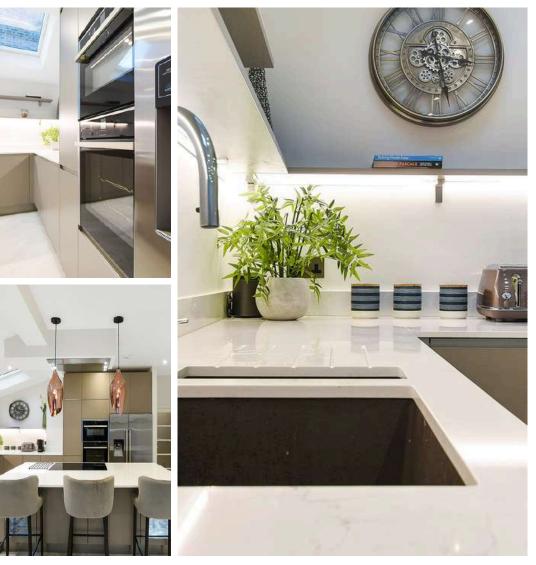

### **Key Features**

LED lighting

Neff Ovens

Artemistone Quartz, Calacatta Oro & splashback

Easing those busy mornings with a practical space was high on the priority list for our Acton client. For this reason, we incorporated an island with integrated storage space to reduce clutter. The layout also allows traffic to flow easily around the space. With smart under-cabinet LED lighting and inside-drawer illumination, we were able to subtly brighten space where required to ensure everyday tasks were made easy. The carefully selected Artemistone Quartz worktops and white gloss cabinetry offer a fresh crisp tone to this space, creating a refreshing ambience from the moment you walk into the room.