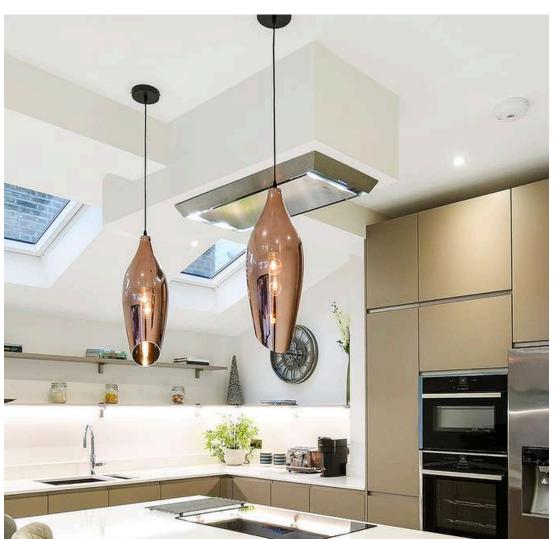

### **Key Features**

LED lighting

Neff Ovens

Artemistone Quartz, Calacatta Oro & splashback

Easing those busy mornings with a practical space was high on the priority list for our Acton client. For this reason, we incorporated an island with integrated storage space to reduce clutter. The layout also allows traffic to flow easily around the space. With smart under-cabinet LED lighting and inside-drawer illumination, we were able to subtly brighten space where required to ensure everyday tasks were made easy. The carefully selected Artemistone Quartz worktops and white gloss cabinetry offer a fresh crisp tone to this space, creating a refreshing ambience from the moment you walk into the room.