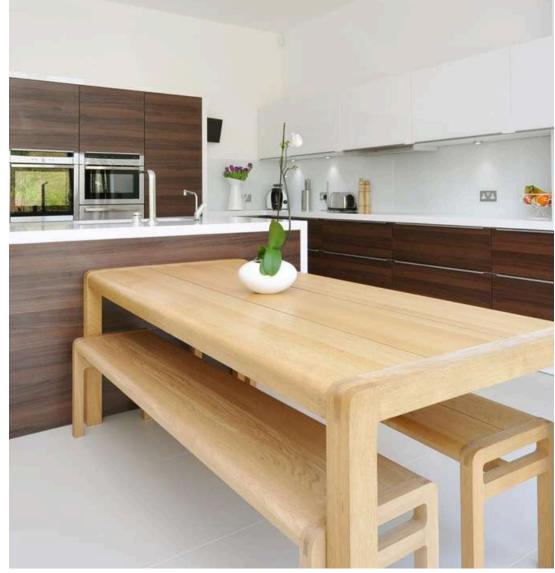

statement appliances, such as the gas range oven and showstopping extractor hood contribute to the refined and timeless style of this beautiful kitchen.



Breath-Taking Contemporary Kitchen Pinner



0



Whichever angle you look, this German kitchen has it all. From the crisp white Silestone worktops to the Cherry Laminate cabinetry, our Pinner clients were delighted with their kitchen transformation. This room enabled lots of light to enter from the floor-to-ceiling bifold doors and stunning skylight windows. Therefore, we knew it was important to create a fresh yet stylish atmosphere across this beautiful kitchen space, which is exactly what we did.

# **Key Features**

- Spot High Gloss White Lacquer Doors
- Toughened White Glass Splashbacks
- Silestone 50mm Bianco Zeus Worksurface



# Exquisite Traditional Kitchen Ealing

Ľ.

151

----

fir sie

NO ST

6.0

Ba

### **Key Features**

Edwardian Painted Limestone Door with painted plinth

Cornice used above wall units adding to the traditional style

Silestone Quartz 20mm Snowy Ibiza





A simple yet elegant combination of neutral tones and soft textures gives this traditional kitchen a clean and inviting atmosphere. We worked closely with our Ealing clients to transform their kitchen into a space that offers both charm and functionality. We incorporated an integrated lighting scheme to further add to the timeless look and feel of this wonderful space.

# Traditional Country Style Kitchen Chertsey





# This beautiful traditional kitchen boasts both character and charm. The immaculate Silestone Eternal Calacatta Gold