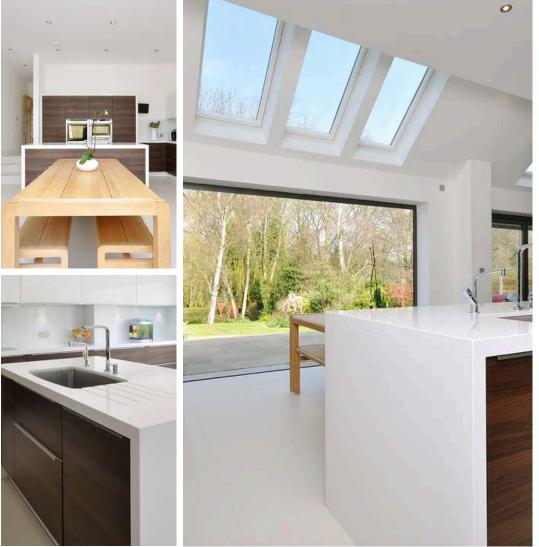

Breath-Taking Contemporary Kitchen Pinner

0

Whichever angle you look, this German kitchen has it all. From the crisp white Silestone worktops to the Cherry Laminate cabinetry, our Pinner clients were delighted with their kitchen transformation. This room enabled lots of light to enter from the floor-to-ceiling bifold doors and stunning skylight windows. Therefore, we knew it was important to create a fresh yet stylish atmosphere across this beautiful kitchen space, which is exactly what we did.

# **Key Features**

- Spot High Gloss White Lacquer Doors
- Toughened White Glass Splashbacks
- Silestone 50mm Bianco Zeus Worksurface