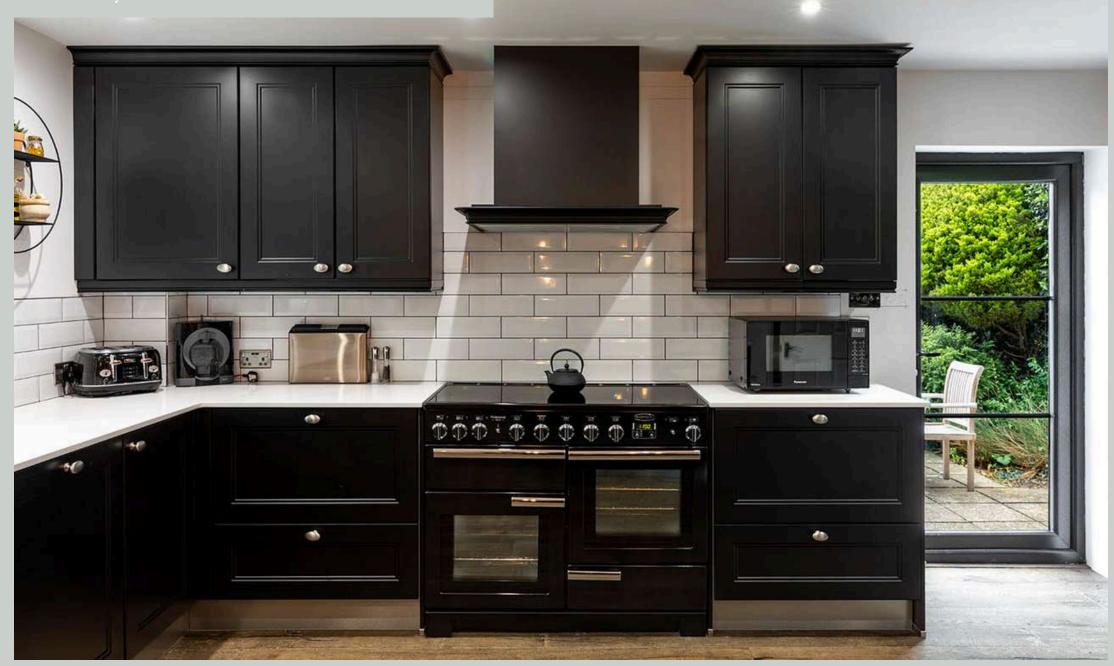

# This beautiful traditional kitchen boasts both character and charm. The immaculate Silestone Eternal Calacatta Gold worksurfaces combined with the statement Black Windsor cabinetry create elegance and timelessness. The Pro Deluxe Induction Rangemaster featured in this kitchen further enhances the traditional country style that our client desired.

## Key Features

Black Windsor Lack Lacquer cabinetry

Impressive Pro Deluxe Induction Rangemaster

Silestone Eternal Calacatta Gold Worksurface