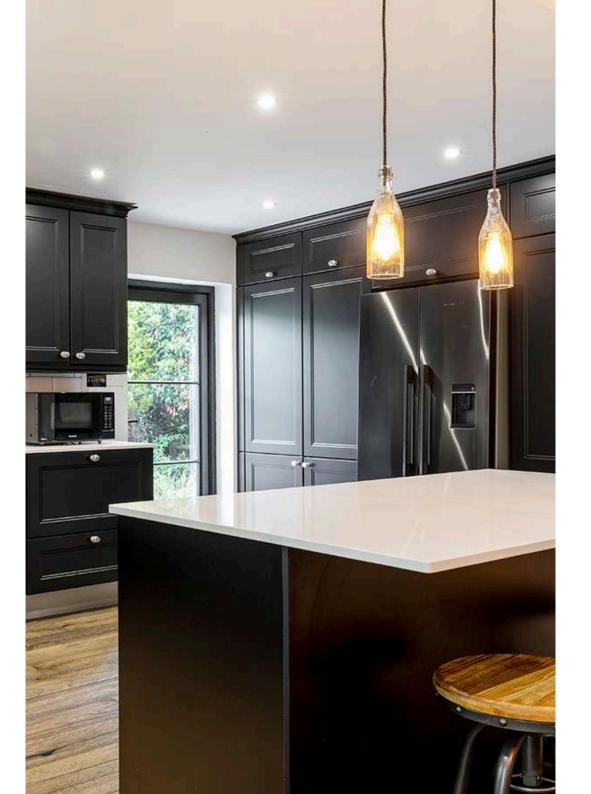

# Traditional Racing Green Kitchen Ealing

# Key Features

- Larder-style cupboard with interior lighting
- Silestone Quartz Miami Vena Worktop
- Charles Rennie Mackintosh Traditional cabinetry

This timeless design showcases a classic, yet fresh aesthetic with its rich British Racing Green cabinetry. The elegant brass hardware adds a touch of refined sophistication. The statement appliances, such as the gas range oven and showstopping extractor hood contribute to the refined and timeless style of this beautiful kitchen.