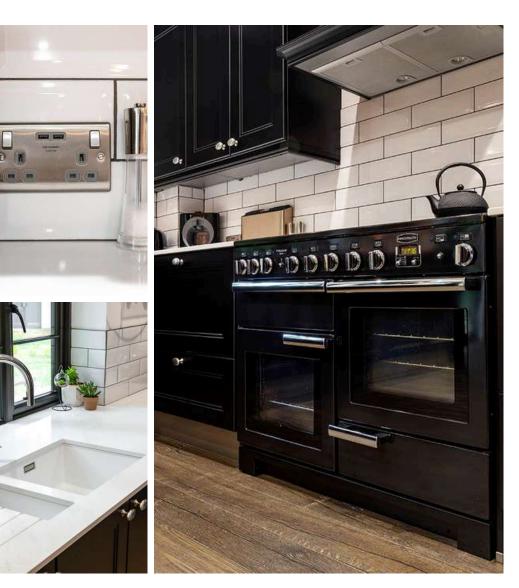

# Traditional Racing Green Kitchen Ealing

# Key Features

- Larder-style cupboard with interior lighting
- Silestone Quartz Miami Vena Worktop
- Charles Rennie Mackintosh Traditional cabinetry

This timeless design showcases a classic, yet fresh aesthetic with its rich British Racing Green cabinetry. The elegant brass hardware adds a touch of refined sophistication. The statement appliances, such as the gas range oven and showstopping extractor hood contribute to the refined and timeless style of this beautiful kitchen.