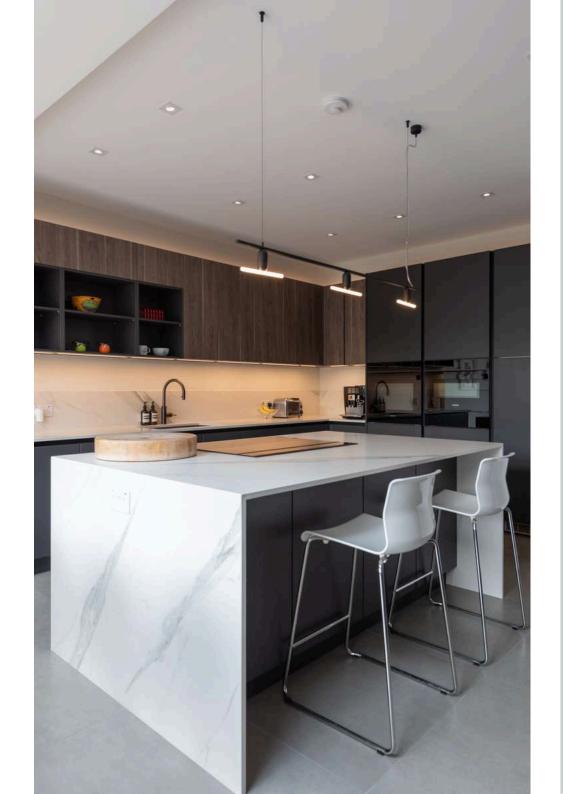

# Sophisticated Modern Handleless Kitchen Ealing

This chic, modern handleless kitchen offers a bright airy atmosphere from the moment you enter the room. Our clients opted for a beautiful kitchen island to add a more sociable ambience to their interior space. This enabled us to create the perfect seating arrangement, adding sophistication and style to the look and feel of this kitchen space.

### **Key Features**

- Matt Lava Soft Lack Lacquer accented
- Hob Inset into Island with ceiling extraction
- Unistone Quartz, Carrara Misterio worktop

Modern Deep Blue and Lavender Kitchen Hanwell

192

112E