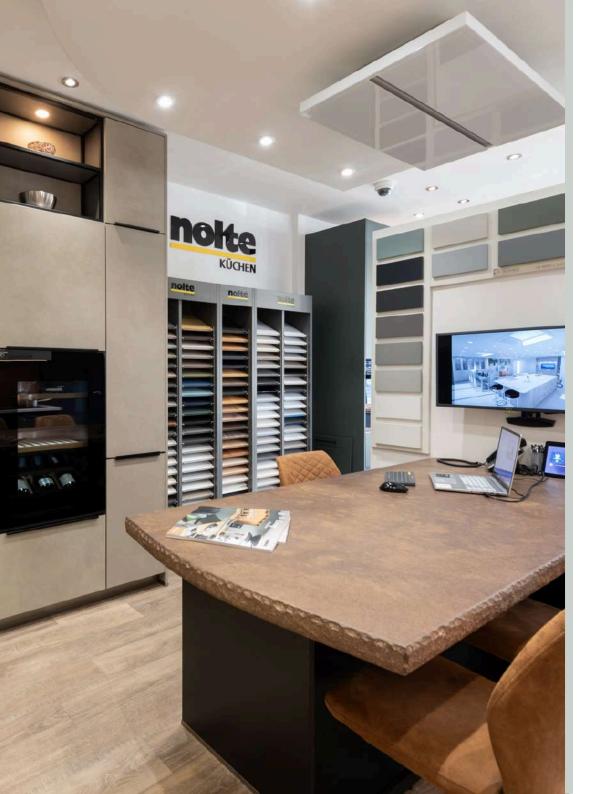

# Our Showroom

Our thoughtfully arranged showroom features stunning British and German kitchen displays, showcasing everything from intricate traditional styles to sleek modern designs. Each display highlights practical solutions, exquisite cabintery and premium appliances. You can also explore sample worktops and finishing touches to help you visualise your dream kitchen. Our showroom is the perfect place to find inspiration, gain expert advice, and experience the exceptional quality of our kitchens firsthand.

### VISIT US

If you are ready to begin your kitchen project, we're here to help. You can visit our showroom to explore more of our stunning collection. Alternatively, you can give us a call to discuss how we can transform your kitchen.