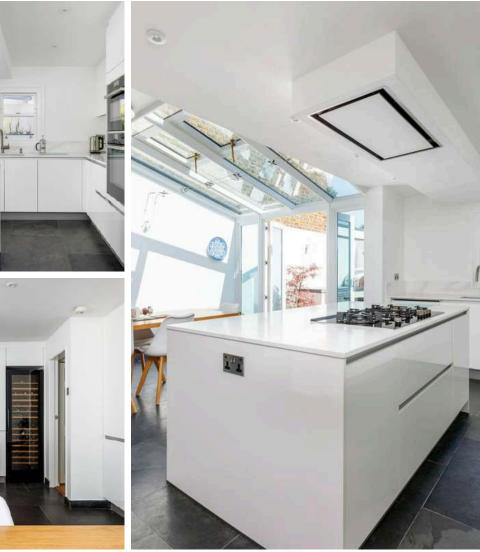

### **Key Features**

LED lighting

Neff Ovens

Artemistone Quartz, Calacatta Oro & splashback

Easing those busy mornings with a practical space was high on the priority list for our Acton client. For this reason, we incorporated an island with integrated storage space to reduce clutter. The layout also allows traffic to flow easily around the space. With smart under-cabinet LED lighting and inside-drawer illumination, we were able to subtly brighten space where required to ensure everyday tasks were made easy. The carefully selected Artemistone Quartz worktops and white gloss cabinetry offer a fresh crisp tone to this space, creating a refreshing ambience from the moment you walk into the room.