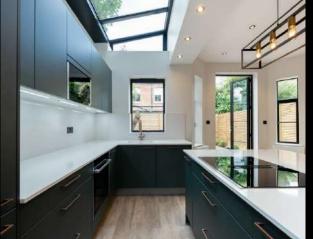

Breath-Taking Contemporary Kitchen Pinner

0

Whichever angle you look, this German kitchen has it all. From the crisp white Silestone worktops to the Cherry Laminate cabinetry, our Pinner clients were delighted with their kitchen transformation. This room enabled lots of light to enter from the floor-to-ceiling bifold doors and stunning skylight windows. Therefore, we knew it was important to create a fresh yet stylish atmosphere across this beautiful kitchen space, which is exactly what we did.

# **Key Features**

- Spot High Gloss White Lacquer Doors
- Toughened White Glass Splashbacks
- Silestone 50mm Bianco Zeus Worksurface