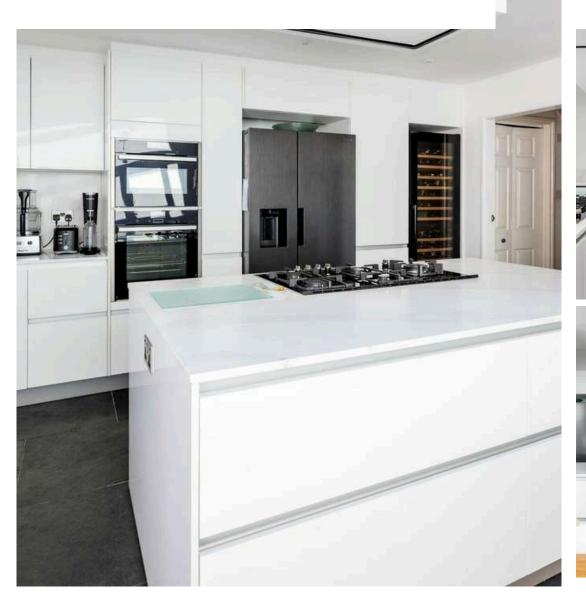

### **Key Features**

LED lighting

Neff Ovens

Artemistone Quartz, Calacatta Oro & splashback

Easing those busy mornings with a practical space was high on the priority list for our Acton client. For this reason, we incorporated an island with integrated storage space to reduce clutter. The layout also allows traffic to flow easily around the space. With smart under-cabinet LED lighting and inside-drawer illumination, we were able to subtly brighten space where required to ensure everyday tasks were made easy. The carefully selected Artemistone Quartz worktops and white gloss cabinetry offer a fresh crisp tone to this space, creating a refreshing ambience from the moment you walk into the room.