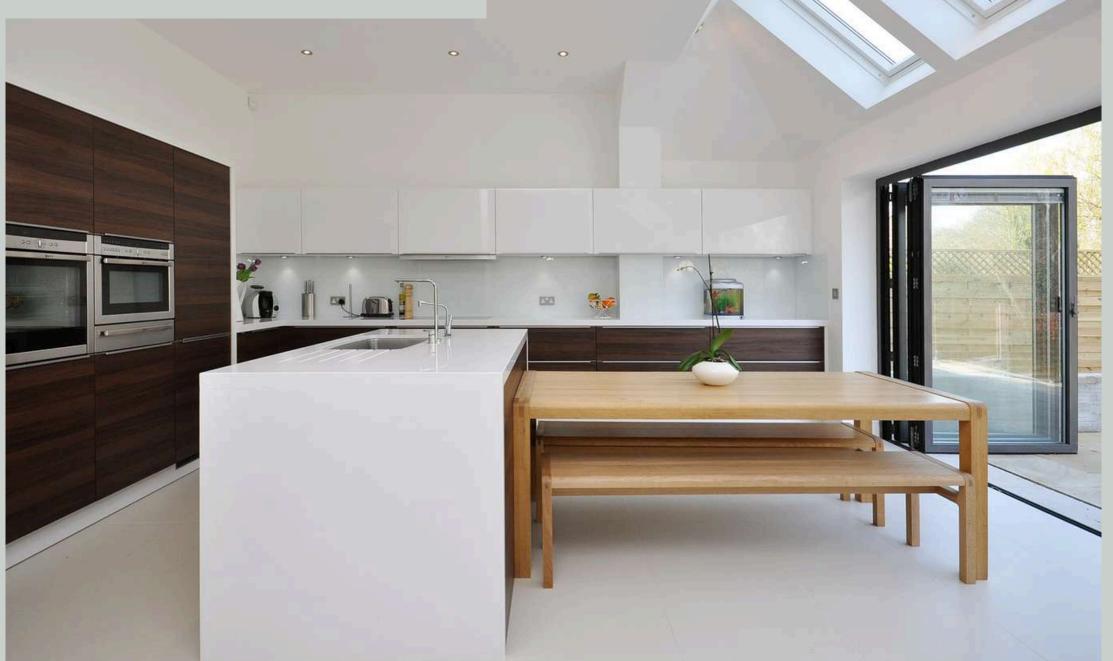

Breath-Taking Contemporary Kitchen Pinner

0

Whichever angle you look, this German kitchen has it all. From the crisp white Silestone worktops to the Cherry Laminate cabinetry, our Pinner clients were delighted with their kitchen transformation. This room enabled lots of light to enter from the floor-to-ceiling bifold doors and stunning skylight windows. Therefore, we knew it was important to create a fresh yet stylish atmosphere across this beautiful kitchen space, which is exactly what we did.

# **Key Features**

- Spot High Gloss White Lacquer Doors
- Toughened White Glass Splashbacks
- Silestone 50mm Bianco Zeus Worksurface