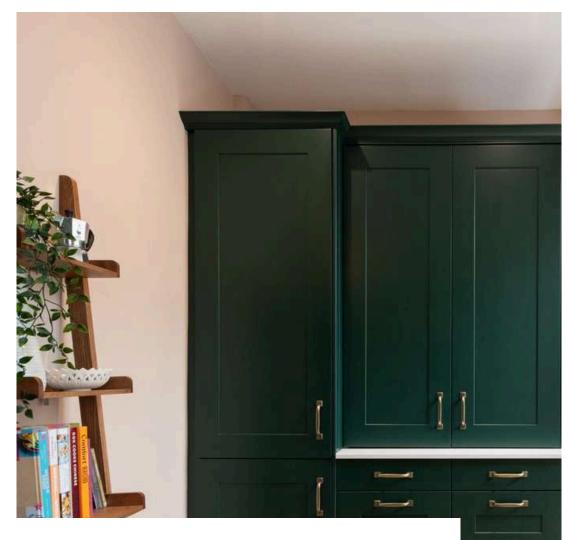

# Traditional Racing Green Kitchen Ealing

# Key Features

- Larder-style cupboard with interior lighting
- Silestone Quartz Miami Vena Worktop
- Charles Rennie Mackintosh Traditional cabinetry

This timeless design showcases a classic, yet fresh aesthetic with its rich British Racing Green cabinetry. The elegant brass hardware adds a touch of refined sophistication. The statement appliances, such as the gas range oven and showstopping extractor hood contribute to the refined and timeless style of this beautiful kitchen.