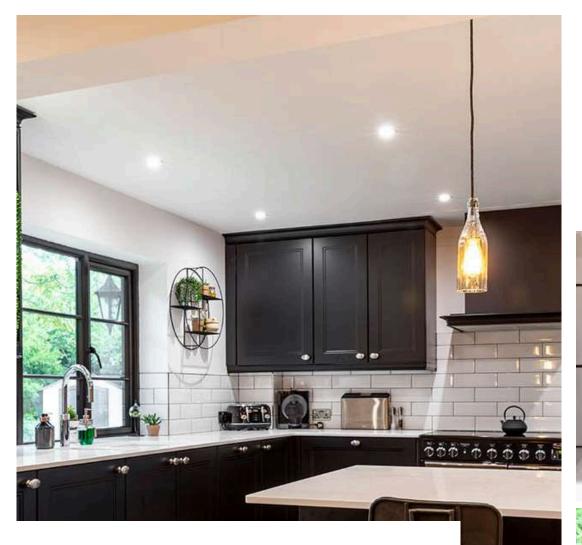

# Traditional Racing Green Kitchen Ealing

# Key Features

- Larder-style cupboard with interior lighting
- Silestone Quartz Miami Vena Worktop
- Charles Rennie Mackintosh Traditional cabinetry

This timeless design showcases a classic, yet fresh aesthetic with its rich British Racing Green cabinetry. The elegant brass hardware adds a touch of refined sophistication. The statement appliances, such as the gas range oven and showstopping extractor hood contribute to the refined and timeless style of this beautiful kitchen.