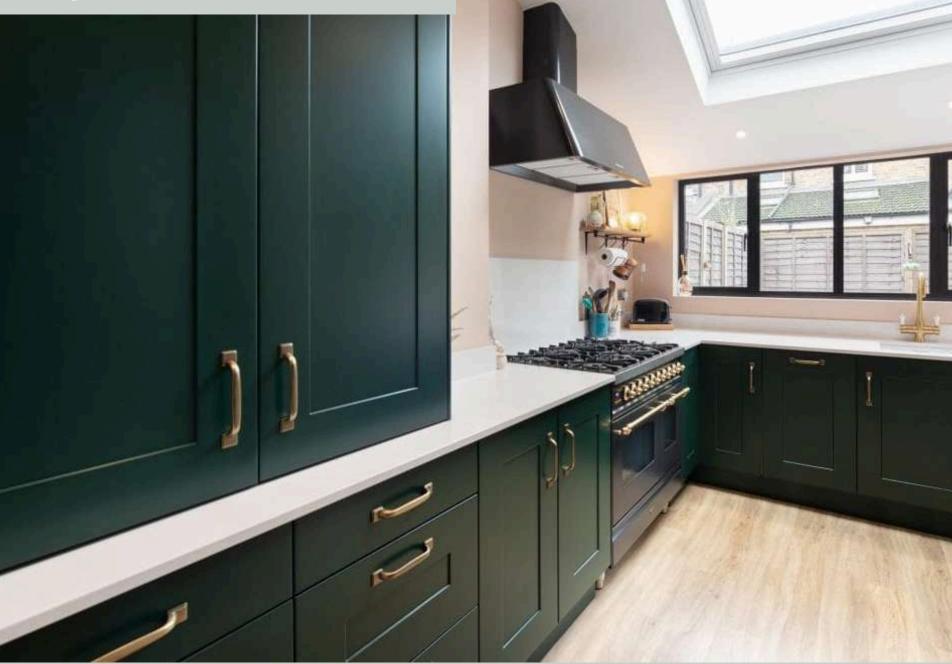

# Traditional Racing Green Kitchen Ealing

# Key Features

- Larder-style cupboard with interior lighting
- Silestone Quartz Miami Vena Worktop
- Charles Rennie Mackintosh Traditional cabinetry

This timeless design showcases a classic, yet fresh aesthetic with its rich British Racing Green cabinetry. The elegant brass hardware adds a touch of refined sophistication. The statement appliances, such as the gas range oven and showstopping extractor hood contribute to the refined and timeless style of this beautiful kitchen.