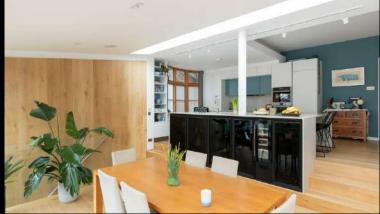

# Sophisticated Modern Handleless Kitchen Ealing

This chic, modern handleless kitchen offers a bright airy atmosphere from the moment you enter the room. Our clients opted for a beautiful kitchen island to add a more sociable ambience to their interior space. This enabled us to create the perfect seating arrangement, adding sophistication and style to the look and feel of this kitchen space.

### **Key Features**

- Matt Lava Soft Lack Lacquer accented
- Hob Inset into Island with ceiling extraction
- Unistone Quartz, Carrara Misterio worktop

Modern Deep Blue and Lavender Kitchen Hanwell

192

112E