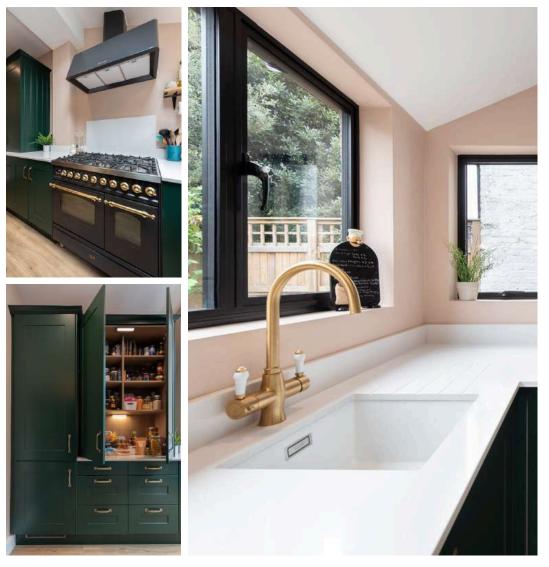

# Traditional Racing Green Kitchen Ealing

# Key Features

- Larder-style cupboard with interior lighting
- Silestone Quartz Miami Vena Worktop
- Charles Rennie Mackintosh Traditional cabinetry

This timeless design showcases a classic, yet fresh aesthetic with its rich British Racing Green cabinetry. The elegant brass hardware adds a touch of refined sophistication. The statement appliances, such as the gas range oven and showstopping extractor hood contribute to the refined and timeless style of this beautiful kitchen.