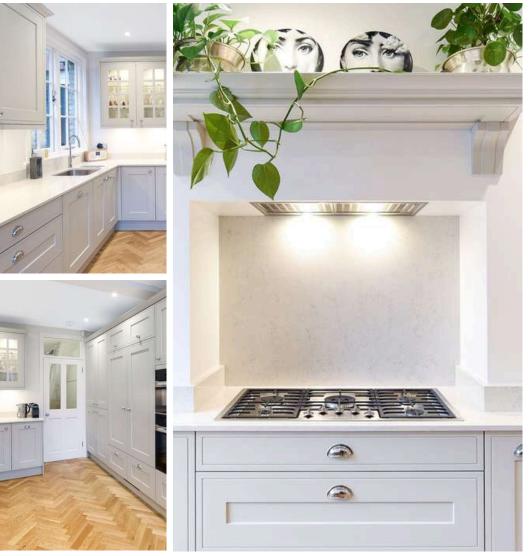

### **Key Features**

Edwardian Painted Limestone Door with painted plinth

Cornice used above wall units adding to the traditional style

Silestone Quartz 20mm Snowy Ibiza

A simple yet elegant combination of neutral tones and soft textures gives this traditional kitchen a clean and inviting atmosphere. We worked closely with our Ealing clients to transform their kitchen into a space that offers both charm and functionality. We incorporated an integrated lighting scheme to further add to the timeless look and feel of this wonderful space.