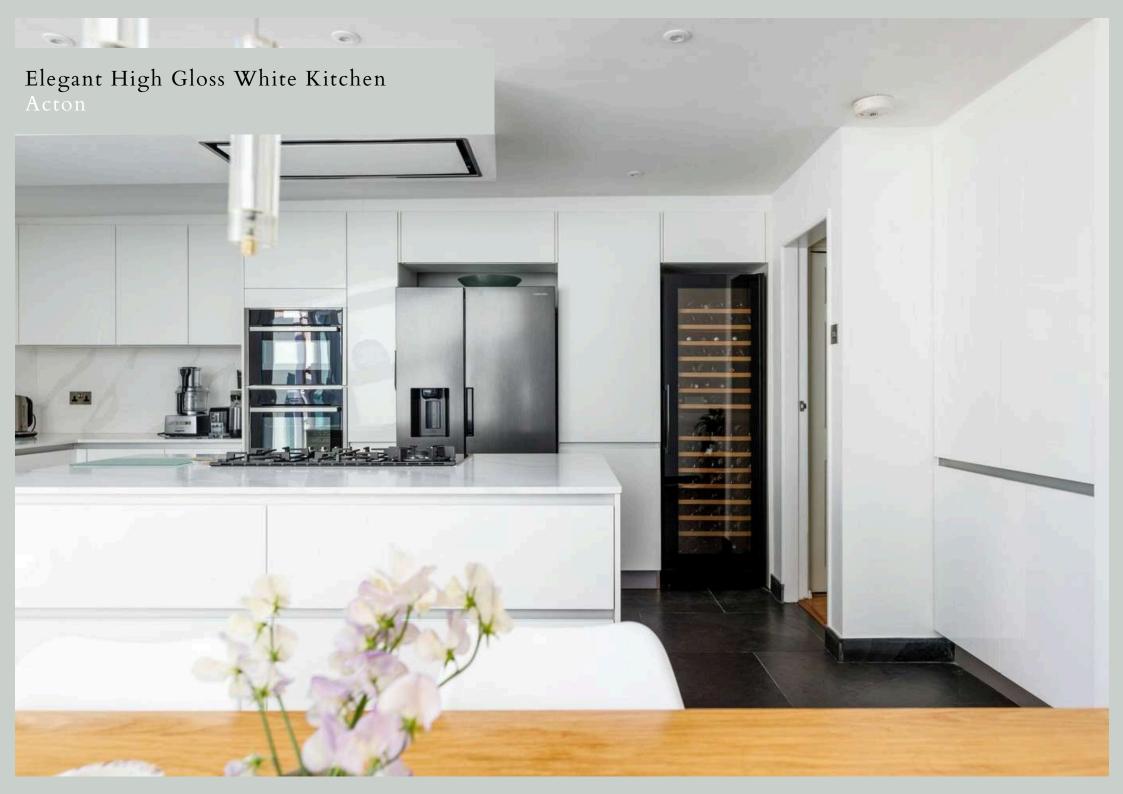

### **Key Features**

LED lighting

Neff Ovens

Artemistone Quartz, Calacatta Oro & splashback

Easing those busy mornings with a practical space was high on the priority list for our Acton client. For this reason, we incorporated an island with integrated storage space to reduce clutter. The layout also allows traffic to flow easily around the space. With smart under-cabinet LED lighting and inside-drawer illumination, we were able to subtly brighten space where required to ensure everyday tasks were made easy. The carefully selected Artemistone Quartz worktops and white gloss cabinetry offer a fresh crisp tone to this space, creating a refreshing ambience from the moment you walk into the room.