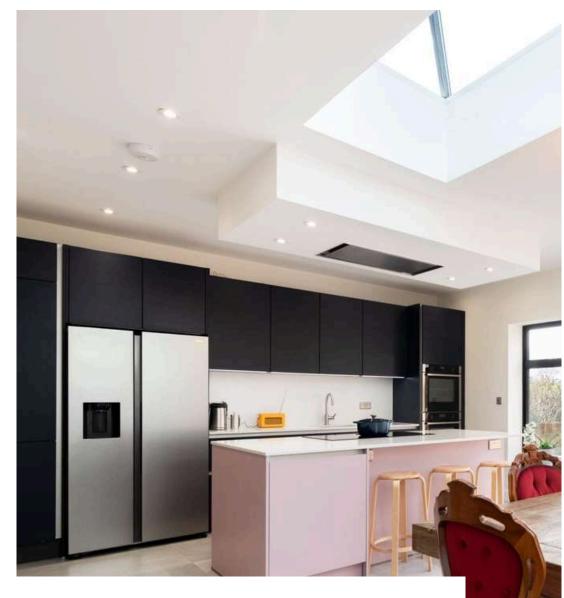

Breath-Taking Contemporary Kitchen Pinner

0

Whichever angle you look, this German kitchen has it all. From the crisp white Silestone worktops to the Cherry Laminate cabinetry, our Pinner clients were delighted with their kitchen transformation. This room enabled lots of light to enter from the floor-to-ceiling bifold doors and stunning skylight windows. Therefore, we knew it was important to create a fresh yet stylish atmosphere across this beautiful kitchen space, which is exactly what we did.