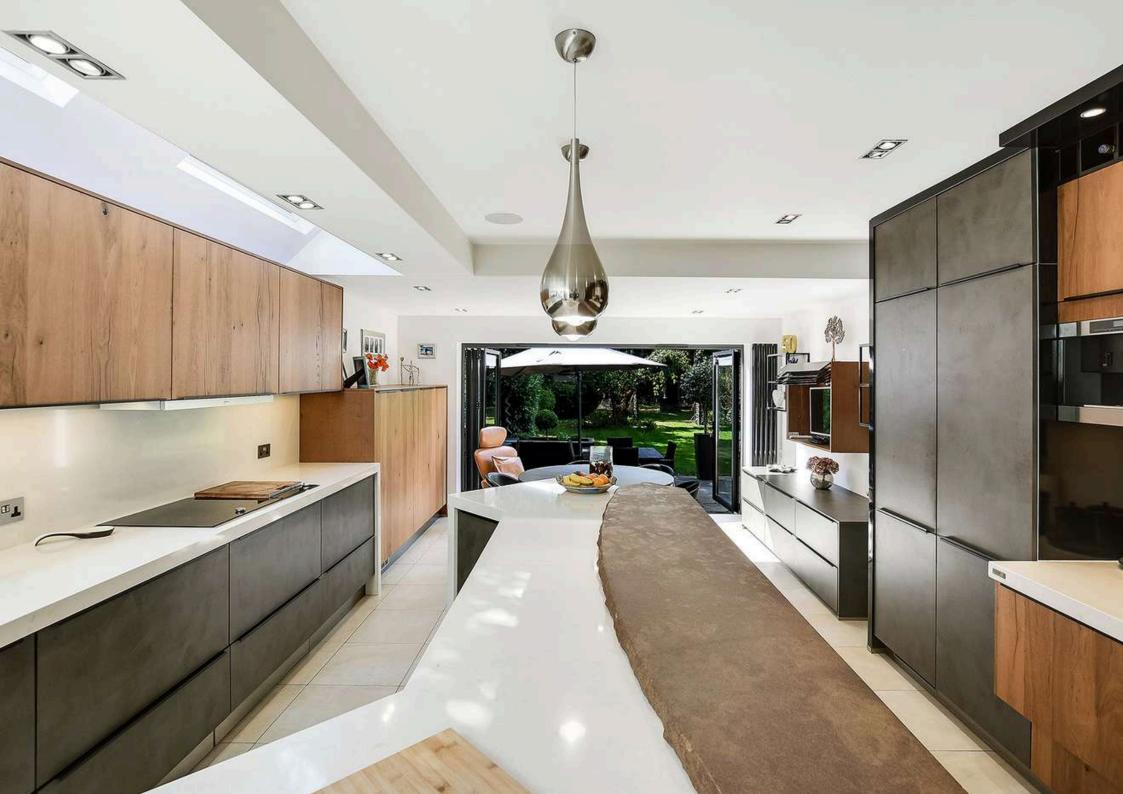

Breath-Taking Contemporary Kitchen Pinner

0

Whichever angle you look, this German kitchen has it all. From the crisp white Silestone worktops to the Cherry Laminate cabinetry, our Pinner clients were delighted with their kitchen transformation. This room enabled lots of light to enter from the floor-to-ceiling bifold doors and stunning skylight windows. Therefore, we knew it was important to create a fresh yet stylish atmosphere across this beautiful kitchen space, which is exactly what we did.

# **Key Features**

- Spot High Gloss White Lacquer Doors
- Toughened White Glass Splashbacks
- Silestone 50mm Bianco Zeus Worksurface