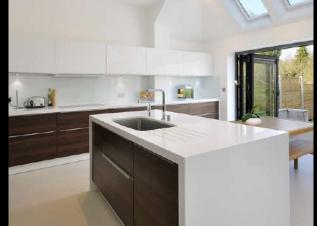

Breath-Taking Contemporary Kitchen Pinner

0

Whichever angle you look, this German kitchen has it all. From the crisp white Silestone worktops to the Cherry Laminate cabinetry, our Pinner clients were delighted with their kitchen transformation. This room enabled lots of light to enter from the floor-to-ceiling bifold doors and stunning skylight windows. Therefore, we knew it was important to create a fresh yet stylish atmosphere across this beautiful kitchen space, which is exactly what we did.

# **Key Features**

- Spot High Gloss White Lacquer Doors
- Toughened White Glass Splashbacks
- Silestone 50mm Bianco Zeus Worksurface