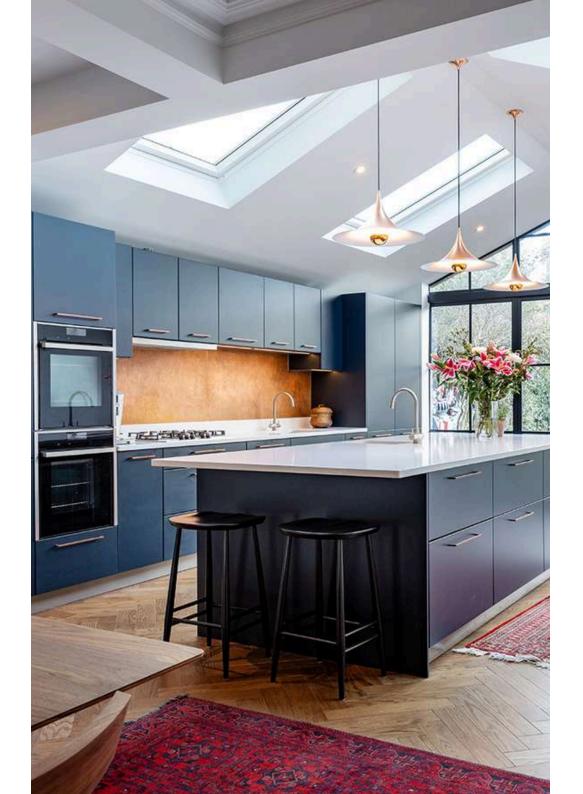

# Key Features

Silestone Blanco Maple Worktop.

Matrixart Handleless system.

Utility room in Express WIN Matt White Laminate

This striking Nolte kitchen combines contemporary design with bold colour choices, featuring fully wrapped matt deep blue cabinetry from the Soft Lack range, seamlessly complemented by the contrasting Manhattan Uni Lavender island. The handleless matrixart system enhances the sleek, minimalist aesthetic, while the Silestone Blanco Maple worktops provide style and durability.