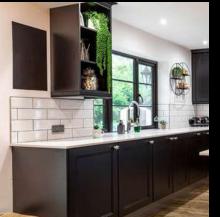

### **Key Features**

Edwardian Painted Limestone Door with painted plinth

Cornice used above wall units adding to the traditional style

Silestone Quartz 20mm Snowy Ibiza

A simple yet elegant combination of neutral tones and soft textures gives this traditional kitchen a clean and inviting atmosphere. We worked closely with our Ealing clients to transform their kitchen into a space that offers both charm and functionality. We incorporated an integrated lighting scheme to further add to the timeless look and feel of this wonderful space.